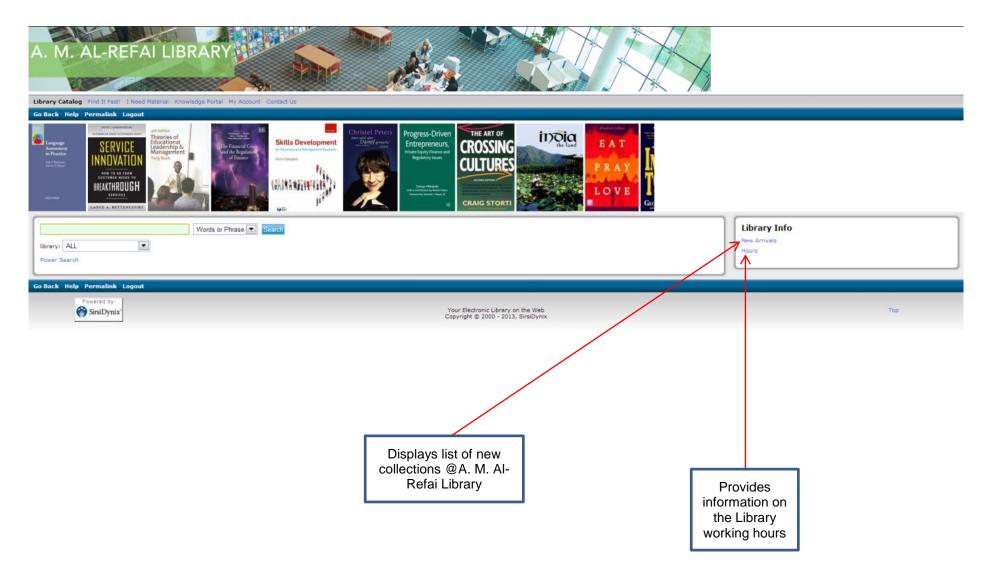

#### How to access the Catalog?

**a.** You can access the Online Library Catalog directly by browsing the Library website <u>http://amrlibrary.gust.edu.kw</u> and clicking on 'Catalog'.

**b.** When you click on 'Catalog', the OPAC page will be displayed as below.

Search Options: Listed below are indexes you may use to facilitate your search process: