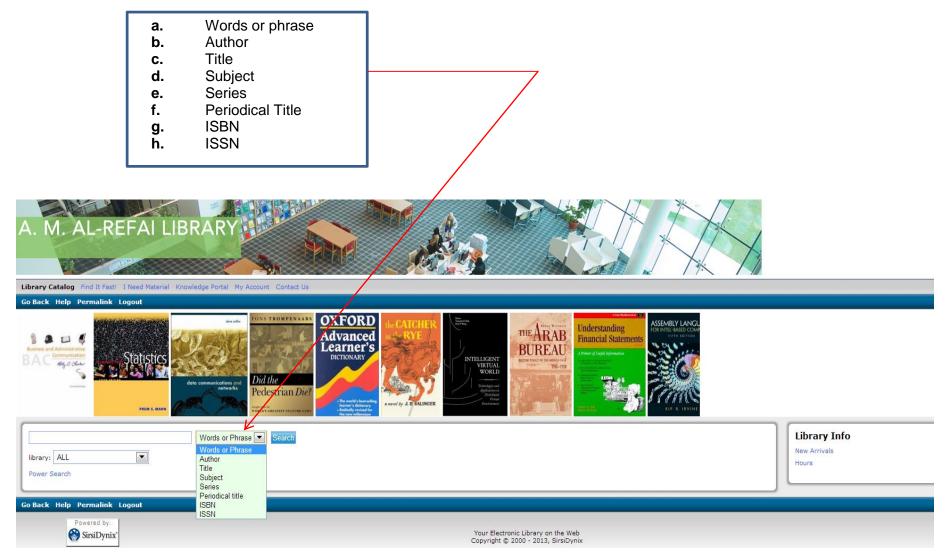

Search Options: Listed below are indexes you may use to facilitate your search process:

#### A. Library Catalog – Conducting a Search

i. Simple Search: This lets you conduct a simple search by using any one of the indexes available.

#### To conduct a Simple Search:

- 1. Select the index you prefer from the drop down menu.
- 2. Enter your search term in the index text box.
- 3. Click on the blue Search tab to the right or press 'Enter'.
- 4. You will get a list of titles that contain your Search term.